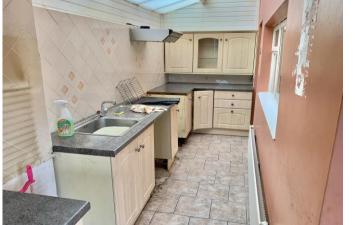

# Kitchen

6' 0" x 20' 2" (1.83m x 6.14m)

Frosted leaded double glazed window to the side aspect. Half frosted pvc door door to the front

aspect. Radiator. Tounge and groove to one section of the ceiling. A range of wall and base units inset sink unit, cooker area.