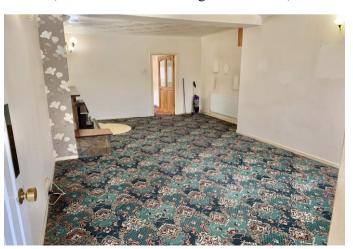

### Lounge/Diner

23' 4" x 12' 2" (7.11m x 3.71m)

Double glazed window to the front aspect, double radiator, textured ceiling with coving, radiator. Gas fire in a feature surround. Door into the dining room.

## **Dining Room**

11' 6" x 9' 6" (3.50m x 2.89m)

Frosted double glazed window to the side aspect. Window to the kitchen. Radiator. Textured ceiling with coving. Textured ceiling with coving. Secluded staircase to the first floor. Storage cupboard. Door into the kitchen.