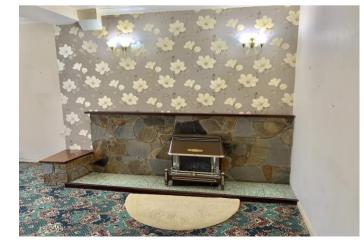

### Lounge/Diner

23' 4" x 12' 2" (7.11m x 3.71m)

Double glazed window to the front aspect, double radiator, textured ceiling with coving, radiator. Gas fire in a feature surround. Door into the dining room.