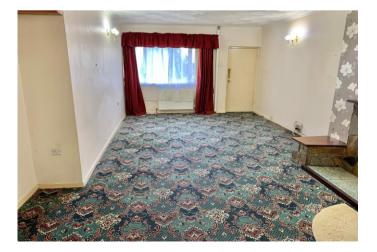

### Lounge/Diner

23' 4" x 12' 2" (7.11m x 3.71m)

Double glazed window to the front aspect, double radiator, textured ceiling with coving, radiator. Gas fire in a feature surround. Door into the dining room.