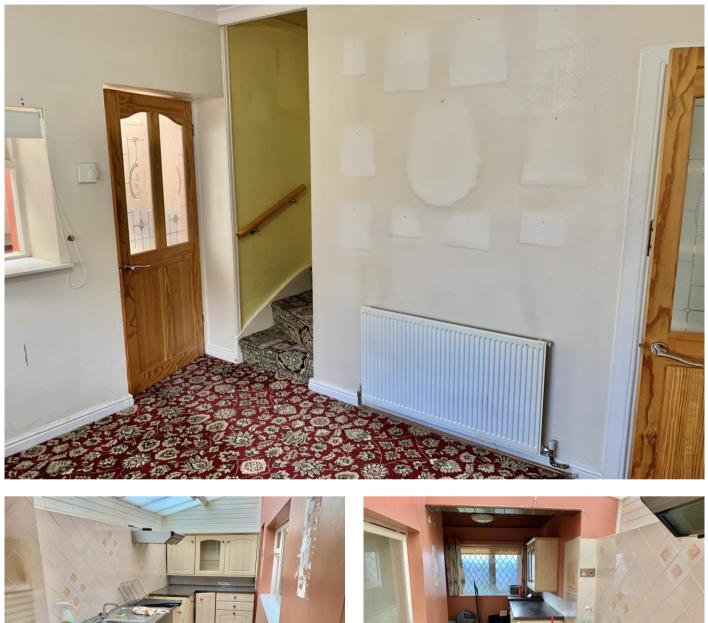

## **Dining Room**

11' 6" x 9' 6" (3.50m x 2.89m)

Frosted double glazed window to the side aspect. Window to the kitchen. Radiator. Textured ceiling with coving. Textured ceiling with coving. Secluded staircase to the first floor. Storage cupboard. Door into the kitchen.

# Kitchen

6' 0" x 20' 2" (1.83m x 6.14m)

Frosted leaded double glazed window to the side aspect. Half frosted pvc door door to the front

aspect. Radiator. Tounge and groove to one section of the ceiling. A range of wall and base units inset sink unit, cooker area.

# **First Floor Landing**

Textured ceiling, double radiator, access to the loft. Frosted double glazed window to the rear aspect.