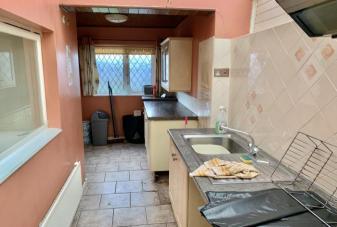

# Kitchen

6' 0" x 20' 2" (1.83m x 6.14m)

Frosted leaded double glazed window to the side aspect. Half frosted pvc door door to the front

aspect. Radiator. Tounge and groove to one section of the ceiling. A range of wall and base units inset sink unit, cooker area.