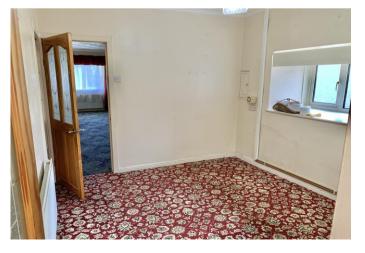

## **Dining Room**

11' 6" x 9' 6" (3.50m x 2.89m)

Frosted double glazed window to the side aspect. Window to the kitchen. Radiator. Textured ceiling with coving. Textured ceiling with coving. Secluded staircase to the first floor. Storage cupboard. Door into the kitchen.