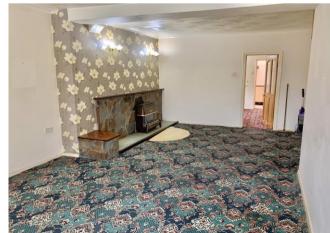

### Lounge/Diner

23' 4" x 12' 2" (7.11m x 3.71m)

Double glazed window to the front aspect, double radiator, textured ceiling with coving, radiator. Gas fire in a feature surround. Door into the dining room.